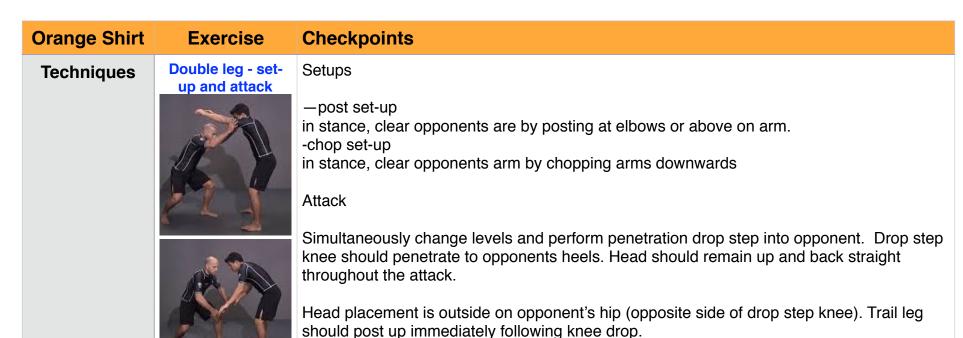

| Orange Shirt | Exercise                                                                                                                                                                                                                                                                                                                                                                                                                                                                                                                                                                                                                                                                                                                                                                                                                                                                                                                                                                                                                                                                                                                                                                                                                                                                                                                                                                                                                                                                                                                                                                                                                                                                                                                                                                                                                                                                                                                                                                                                                                                                                                                         | Checkpoints                                                                                                                                                                                                                                                                                                                                                                                                                                                                            |
|--------------|----------------------------------------------------------------------------------------------------------------------------------------------------------------------------------------------------------------------------------------------------------------------------------------------------------------------------------------------------------------------------------------------------------------------------------------------------------------------------------------------------------------------------------------------------------------------------------------------------------------------------------------------------------------------------------------------------------------------------------------------------------------------------------------------------------------------------------------------------------------------------------------------------------------------------------------------------------------------------------------------------------------------------------------------------------------------------------------------------------------------------------------------------------------------------------------------------------------------------------------------------------------------------------------------------------------------------------------------------------------------------------------------------------------------------------------------------------------------------------------------------------------------------------------------------------------------------------------------------------------------------------------------------------------------------------------------------------------------------------------------------------------------------------------------------------------------------------------------------------------------------------------------------------------------------------------------------------------------------------------------------------------------------------------------------------------------------------------------------------------------------------|----------------------------------------------------------------------------------------------------------------------------------------------------------------------------------------------------------------------------------------------------------------------------------------------------------------------------------------------------------------------------------------------------------------------------------------------------------------------------------------|
| Strengths    | Push-ups<br>the transformation of the transfor | <ul> <li>-position body in proper plank position</li> <li>-lower body by bending arms until chest is 1-2 inches above the ground (elbows pulling back at roughly a 45 degree angle)</li> <li>-push torso up and away from the ground until arms are locked, repeat</li> <li>-athlete must maintain good head,neck, back, and butt position</li> <li>-use full range of motion with a controlled tempo</li> </ul>                                                                       |
|              | Wall Sits                                                                                                                                                                                                                                                                                                                                                                                                                                                                                                                                                                                                                                                                                                                                                                                                                                                                                                                                                                                                                                                                                                                                                                                                                                                                                                                                                                                                                                                                                                                                                                                                                                                                                                                                                                                                                                                                                                                                                                                                                                                                                                                        | <ul> <li>-begin with back against the wall, feet shoulder width apart and approximately 2 feet from the wall</li> <li>-slowly slide your body down the wall until thighs are parallel with the ground</li> <li>-adjust feet in needed so that knees are directly above ankles (knees should never be over tor past the toes)</li> <li>-upper and lower leg should form a 90 degree angle with thighs being flat</li> <li>-hold position with arms or elbows off of the wall</li> </ul> |