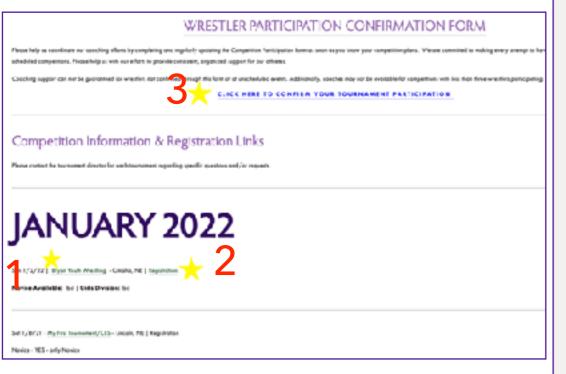

#### TOURNAMENT ENROLLMENT

Our schedule, tournament information and registration links will be posted and frequently updated on the Wrestling With Character "Schedule" webpage. Quick links to all of these are right on TeamApp home screen.

#### WEBSITE - "SCHEDULE"