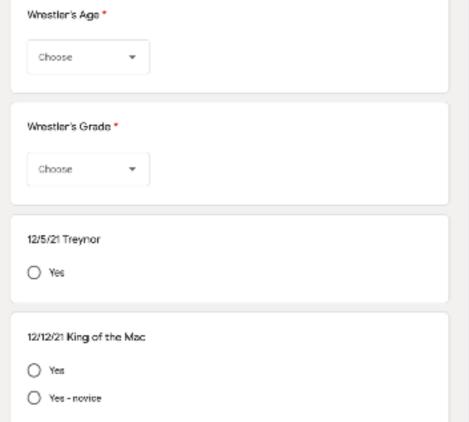

#### **Tournament Enrollment Process**

- 1 Check team schedule online
- Register for the competition (usually through trackwrestling.com)
- **?** Complete the Competition Participation Form

Check to make sure you are included in that tournament's specific chat group on TeamApp - with notifications on

#### PARTICIPATION FORM