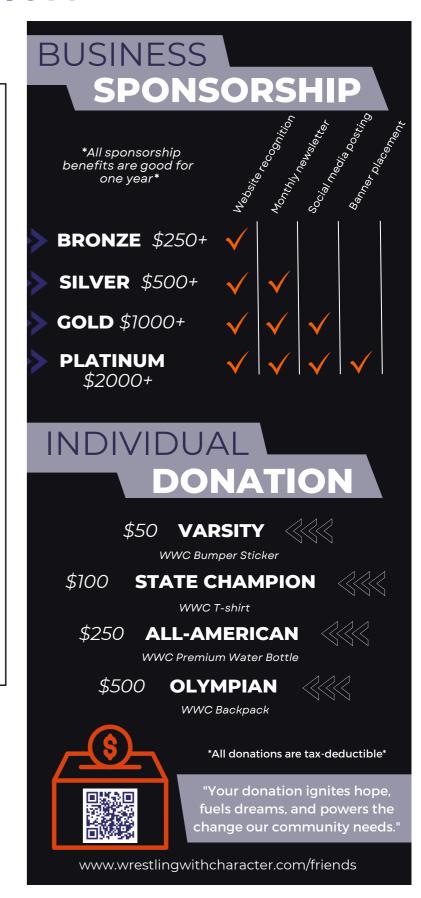

## HELP SUPPORT OUR MISSION

Thank you for supporting our mission to build strong character in the next generation of men and women, through wrestling.

As a small, volunteer ran, community non-profit, we rely greatly on the generous support of local businesses and individuals from our community.

Please consider making a tax-deductible donation and help us provide the team resources that these young athletes deserve.

As a registered 501(3)c nonprofit organization, all donations are tax-deductible

Great exposure for small businesses.

Donate in somebody's name as a gift.

100% of money raised goes back into supporting our kids and our program!

WrestlingWithCharacter.com/support